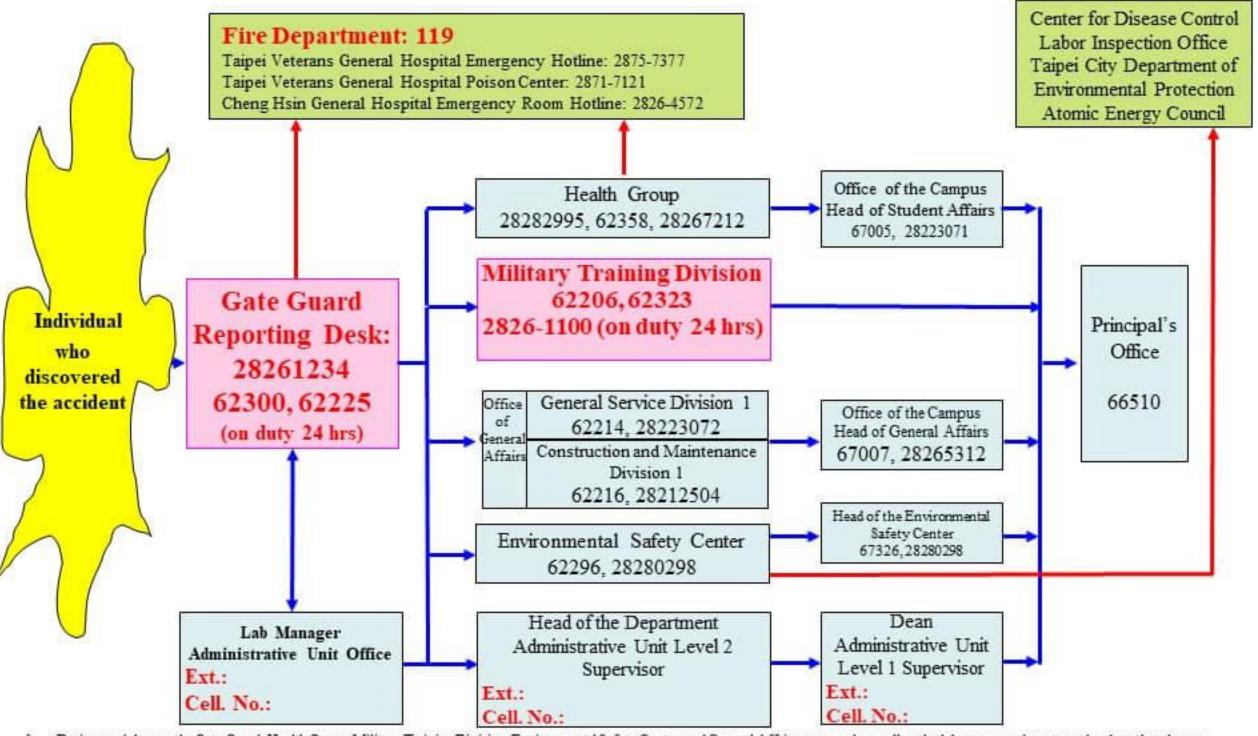

## National Yang Ming Chiao Tung University (Yang Ming Campus) Emergency Disaster Notification System

- During work hours, the Gate Guard, Health Group, Military Training Division, Environmental Safety Center, and General Affairs personnel, as well as the lab manager, department head, or the relevant supervisor, should immediately go to the scene to deal with it.
- During off-duty hours, personnel from the Gate Guard and Military Training Division should immediately go to the scene to deal with it and notify the lab manager and department head to arrive as soon as possible.
- Taipei City Occupational Hazard Reporting Hotline: 0910922707.